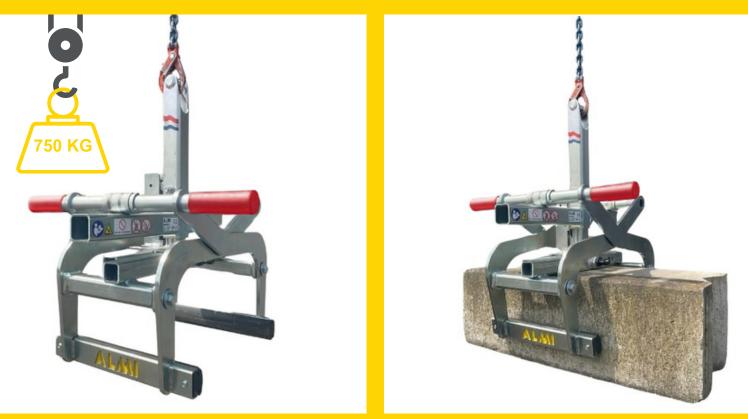

The AL750-UNI is the ideal stephandle for gripping and moving kerbs, steps and blocks etc. This universal galvanised clamp can lift up to as much as 750 kg / 1653 lbs. The AL750-UNI can automatically unlock and lock using the changeover automatic.

> Gripping range Inside Height Lenght of Gripping Weight Working Load Limit Suitable for

| :50 - 600 mm | l 1,97 - 23,62 inch  |
|--------------|----------------------|
| :185 mm      | l 7,28 inch          |
| :350 mm      | l 13 78 inch         |
| :29 kg       | l 64 lbs             |
| :750 kg      | l 1653 lbs           |
| Kerbstones.  | steps and blocks etc |