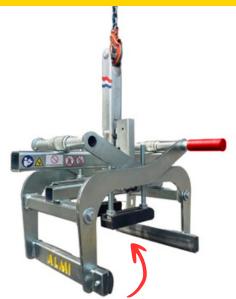

#### Adjustable height stop

The height adjusters are easy to use, avoiding the constant adjustment of the gripping depth for goods of similar dimensions.