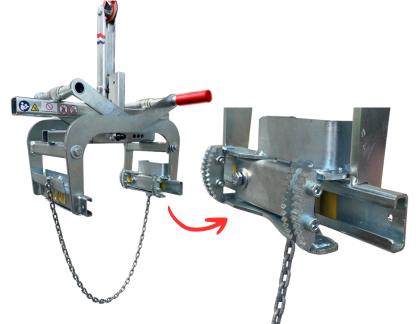

The AL750-UNI is the ideal stephandle for gripping and moving kerbs, steps and blocks etc. This universal galvanised clamp can lift up to as much as 750 kg / 1653 lbs. The AL750-UNI can automatically unlock and lock using the changeover automatic.

> Gripping range Inside Height Lenght of Gripping Weight Working Load Limit Suitable for

| :50 - 600 mm | l 1,97 - 23,62 inch  |
|--------------|----------------------|
| :185 mm      | l 7,28 inch          |
| :350 mm      | l 13 78 inch         |
| :29 kg       | l 64 lbs             |
| :750 kg      | l 1653 lbs           |
| Kerbstones.  | steps and blocks etc |