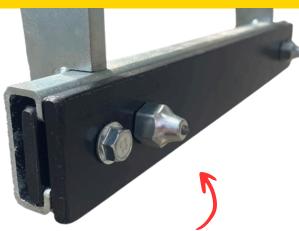

# Strips with tungston carbide tips

These optional strips are equipped with widia points and are easy to fit. Especially for heavier and slicker kerbs.